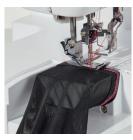

# Features at a glance

- 5, 4, 3 and 2 thread cover stitches
- Large working space Comfortably work on projects with ample free space surrounding the needle.
- Super easy lower looper threading system with simple to follow thread guide
- 5 colour threading guide improved for easier threading
- Telescopic metal thread stand Once threaded, the stand helps straighten the threads to prevent tangling
- Perfect cover stitches on all types and weights of fabric
- Thread Cutter for convenience and added efficiency
- Easy access controls Easy access to presser foot lever, stitch length adjustment dial, differential feed ratio adjustment dial and handwheel.
- Differential feed Alter the speed at which your fabric is feeding through the machine
- Free arm Easily manoeuvre fabrics to create curved shaped pieces and small items.
- Vertical needle Provides extra strength and power for thicker fabrics
- Release of thread tension Lift the presser foot to automatically realease the thread tension and remove your garment from the machine without sticking or tugging.
- Brighter working area through energy-saving LED light
- Lightweight, compact machine with carry handle
- Presser foot pressure adjustment
- Instructional DVD
- · Built-in accessory storage