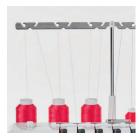

5 colour easy threading guide

Differential Feed

Bright LED work light

Autmatic release of the thread

Telescopic metal thread stand

Free arm