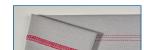

#### Stitches

Triple cover stitch

Wide cover stitch

Narrow cover stitch

Chain stitch

Triple top cover stitch

Top cover stitch (Wide)

Top cover stitch (Narrow)