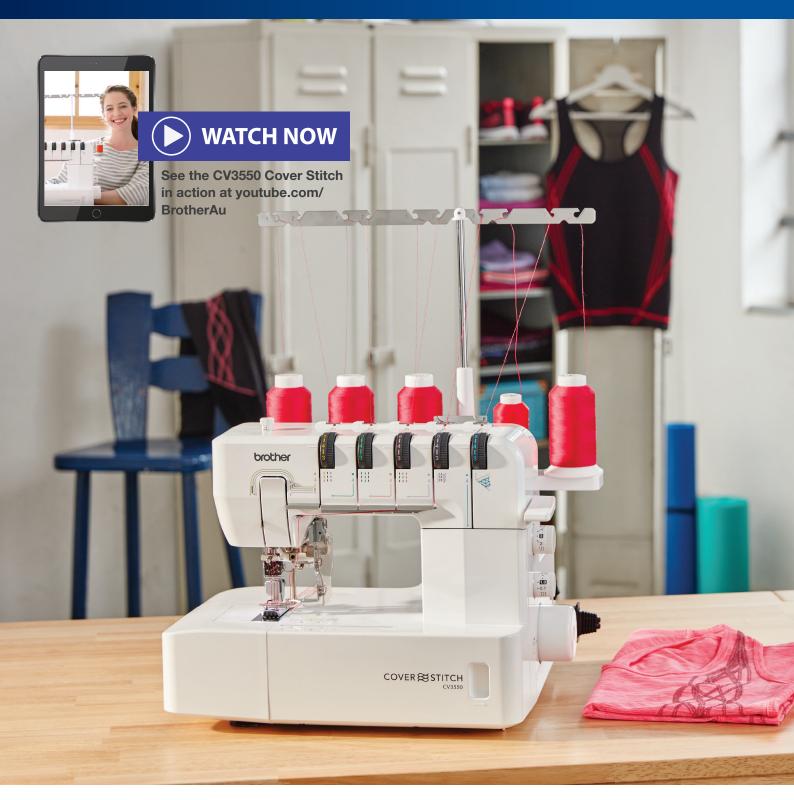

# **CV3550** Double-Sided Cover Stitch

Create a wide range of cover stitches on all types and weights of fabric for both decorative and constructive applications.

- 5, 4, 3 and 2 threads Cover Stitch Machine
- •155 mm working space
- Automatic release of thread tension
- Adjustable presser foot pressure
- Free arm

#### CV3550 Double-Sided Cover Stitch

The Brother CV3550 Double-Sided Cover Stitch machine offers coverhem functionality for a high-quality, sophisticated finish. Easy handling and user-friendly threading systems make hemming and topstitching fabrics and garments a breeze.