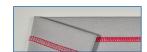

#### Stitches

Triple cover stitch

Wide cover stitch

Narrow cover stitch

Chain stitch

Triple top cover stitch

Top cover stitch (Wide)

Top cover stitch (Narrow)