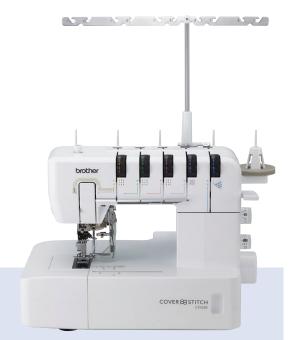

# **CV3550** Double-Sided Cover Stitch

Create a wide range of cover stitches on all types and weights of fabric for both decorative and constructive applications.

- 5, 4, 3 and 2 threads Cover Stitch Machine
- •155 mm working space
- Automatic release of thread tension
- Adjustable presser foot pressure
- Free arm

# Features at a glance

- 5, 4, 3 and 2 thread cover stitches
- Large working space Comfortably work on projects with ample free space surrounding the needle.
- Super easy lower looper threading system with simple to follow thread guide
- 5 colour threading guide improved for easier threading
- Telescopic metal thread stand Once threaded, the stand helps straighten the threads to prevent tangling
- Perfect cover stitches on all types and weights of fabric
- Thread Cutter for convenience and added efficiency
- Easy access controls Easy access to presser foot lever, stitch length adjustment dial, differential feed ratio adjustment dial and handwheel.
- Differential feed Alter the speed at which your fabric is feeding through the machine
- Free arm Easily manoeuvre fabrics to create curved shaped pieces and small items.
- Vertical needle Provides extra strength and power for thicker fabrics
- Release of thread tension Lift the presser foot to automatically realease the thread tension and remove your garment from the machine without sticking or tugging.
- Brighter working area through energy-saving LED light
- Lightweight, compact machine with carry handle
- Presser foot pressure adjustment
- Instructional DVD
- · Built-in accessory storage

#### CV3550 Double-Sided Cover Stitch

The Brother CV3550 Double-Sided Cover Stitch machine offers coverhem functionality for a high-quality, sophisticated finish. Easy handling and user-friendly threading systems make hemming and topstitching fabrics and garments a breeze.