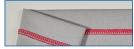

#### Stitches

Triple cover stitch

Wide cover stitch

Narrow cover stitch

Chain stitch

Triple top cover stitch

Top cover stitch (Wide)

Top cover stitch (Narrow)