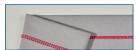

#### Stitches

Triple cover stitch

Wide cover stitch

Narrow cover stitch

Chain stitch

Triple top cover stitch

Top cover stitch (Wide)

Top cover stitch (Narrow)