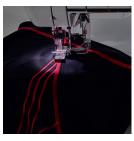

# **CV3550** Double-Sided Cover Stitch

Create a wide range of cover stitches on all types and weights of fabric for both decorative and constructive applications.

- 5, 4, 3 and 2 threads Cover Stitch Machine
- •155 mm working space
- Automatic release of thread tension
- Adjustable presser foot pressure
- Free arm

#### CV3550 Double-Sided Cover Stitch

The Brother CV3550 Double-Sided Cover Stitch machine offers coverhem functionality for a high-quality, sophisticated finish. Easy handling and user-friendly threading systems make hemming and topstitching fabrics and garments a breeze.