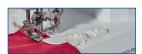

# Features at a glance

- 5, 4, 3 and 2 thread cover stitches
- Large working space Comfortably work on projects with ample free space surrounding the needle.
- Super easy lower looper threading system with simple to follow thread guide
- 5 colour threading guide improved for easier threading
- Telescopic metal thread stand Once threaded, the stand helps straighten the threads to prevent tangling
- Perfect cover stitches on all types and weights of fabric
- Thread Cutter for convenience and added efficiency
- Easy access controls Easy access to presser foot lever, stitch length adjustment dial, differential feed ratio adjustment dial and handwheel.
- Differential feed Alter the speed at which your fabric is feeding through the machine
- Free arm Easily manoeuvre fabrics to create curved shaped pieces and small items.
- Vertical needle Provides extra strength and power for thicker fabrics
- Release of thread tension Lift the presser foot to automatically realease the thread tension and remove your garment from the machine without sticking or tugging.
- Brighter working area through energy-saving LED light
- Lightweight, compact machine with carry handle
- Presser foot pressure adjustment
- Instructional DVD
- · Built-in accessory storage

#### CV3550 Double-Sided Cover Stitch

The Brother CV3550 Double-Sided Cover Stitch machine offers coverhem functionality for a high-quality, sophisticated finish. Easy handling and user-friendly threading systems make hemming and topstitching fabrics and garments a breeze.