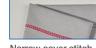

#### Stitches

Triple cover stitch

Wide cover stitch

Narrow cover stitch

Chain stitch

Triple top cover stitch

Top cover stitch (Wide)

Top cover stitch (Narrow)