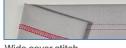

#### Stitches

Triple cover stitch

Wide cover stitch

Narrow cover stitch

Chain stitch

Triple top cover stitch

Top cover stitch (Wide)

Top cover stitch (Narrow)